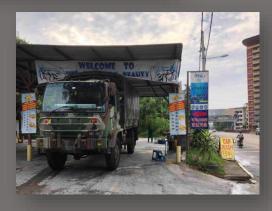

# Services

Body Coating
Polish Coating
Diamond Coating
Engine
Tyre Rim
Headlamps
Cushion Wash

Types

Car Trucks Vans Lorry



















### The benefits of Diamond oating:

- Removes dirt, tar and all residues
  Eliminates oxidation effects and restores the paint's maximum shine
- ✓ Protects against the sun's harmful UV rays
- ✓ Requires maintenance
- When it comes to preserving the value and appearance of your vehicle
- ✓ Restores the paint's original luster
- ✓ Its hydrophobic effect beads water
- Protects the paint against abrasive environmental elements such as contaminants, oxidation and even acid rain













Before



After



Before



After





### Before

After







Before



After



Before



After











## Others

### **Trucks, Vans and Lorry**















#### Scan QR Code for more information:



Hee +6012- 340 1183







Location

No 307, Jalan Tun Dr Ismail Seremban (City), Malaysia.