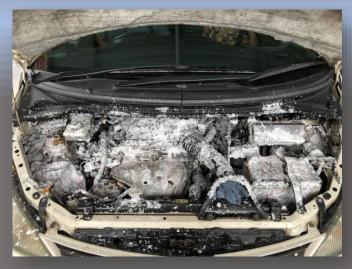

provide topquality wash and detail service and will work to keep employees satisfied in order to maintain impeccable customer service.



Video



# Services

Body Coating
Polish Coating
Diamond Coating
Engine
Tyre Rim
Headlamps
Cushion Wash

Types

Car Trucks Vans Lorry



















### The benefits of Diamond oating:

- Removes dirt, tar and all residues
  Eliminates oxidation effects and restores the paint's maximum shine
- ✓ Protects against the sun's harmful UV rays
- ✓ Requires maintenance
- When it comes to preserving the value and appearance of your vehicle
- ✓ Restores the paint's original luster
- ✓ Its hydrophobic effect beads water
- Protects the paint against abrasive environmental elements such as contaminants, oxidation and even acid rain













Before



After



Before



After





### Before

After







Before



After



Before



After











## Others

### **Trucks, Vans and Lorry**















#### Scan QR Code for more information:



Hee +6012- 340 1183







Location

No 307, Jalan Tun Dr Ismail Seremban (City), Malaysia.