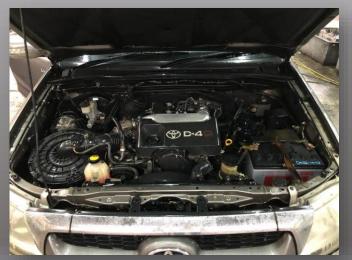

Our mission is to provide topquality wash and detail service and will work to keep employees satisfied in order to maintain impeccable customer service.



Video



# Services

Body Coating
Polish Coating
Diamond Coating
Engine
Tyre Rim
Headlamps
Cushion Wash

Types

Car Trucks Vans Lorry



















### The benefits of Diamond oating:

- Removes dirt, tar and all residues
  Eliminates oxidation effects and restores the paint's maximum shine
- ✓ Protects against the sun's harmful UV rays
- ✓ Requires maintenance
- When it comes to preserving the value and appearance of your vehicle
- ✓ Restores the paint's original luster
- ✓ Its hydrophobic effect beads water
- Protects the paint against abrasive environmental elements such as contaminants, oxidation and even acid rain













Before



After



Before



After





### Before

After







Before



After



Before



After











## Others

### **Trucks, Vans and Lorry**















#### Scan QR Code for more information:



Hee +6012- 340 1183







Location

No 307, Jalan Tun Dr Ismail Seremban (City), Malaysia.