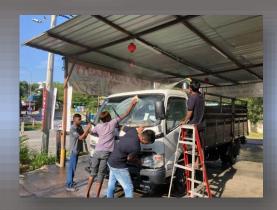

# Services

Body Coating
Polish Coating
Diamond Coating
Engine
Tyre Rim
Headlamps
Cushion Wash

Types

Car Trucks Vans Lorry



















### The benefits of Diamond oating:

- Removes dirt, tar and all residues
  Eliminates oxidation effects and restores the paint's maximum shine
- ✓ Protects against the sun's harmful UV rays
- ✓ Requires maintenance
- When it comes to preserving the value and appearance of your vehicle
- ✓ Restores the paint's original luster
- ✓ Its hydrophobic effect beads water
- Protects the paint against abrasive environmental elements such as contaminants, oxidation and even acid rain













Before



After



Before



After





### Before

After







Before



After



Before



After











## Others

### **Trucks, Vans and Lorry**















#### Scan QR Code for more information:



Hee +6012- 340 1183







Location

No 307, Jalan Tun Dr Ismail Seremban (City), Malaysia.