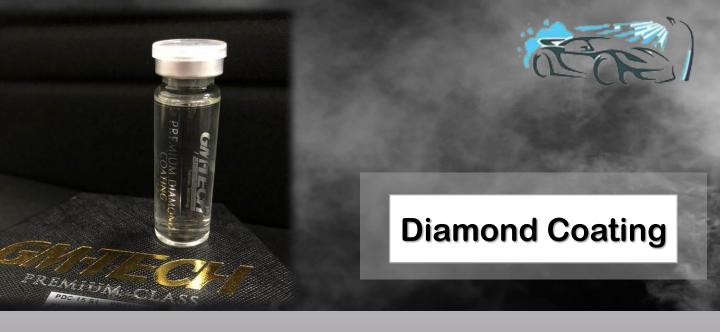

# Services

Body Coating
Polish Coating
Diamond Coating
Engine
Tyre Rim
Headlamps
Cushion Wash

Types

Car Trucks Vans Lorry

### The benefits of Diamond oating:

- Removes dirt, tar and all residues
  Eliminates oxidation effects and restores the paint's maximum shine
- ✓ Protects against the sun's harmful UV rays
- ✓ Requires maintenance
- When it comes to preserving the value and appearance of your vehicle
- ✓ Restores the paint's original luster
- ✓ Its hydrophobic effect beads water
- Protects the paint against abrasive environmental elements such as contaminants, oxidation and even acid rain