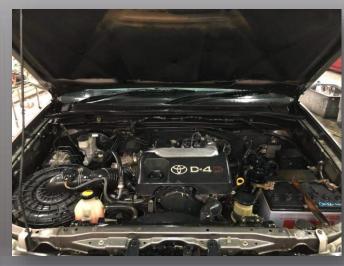

on is to provide topquality wash and detail service and will work to keep employees satisfied in order to maintain impeccable customer service.



Video



# Services

Body Coating
Polish Coating
Diamond Coating
Engine
Tyre Rim
Headlamps
Cushion Wash

Types

Car Trucks Vans Lorry



















### The benefits of Diamond oating:

- Removes dirt, tar and all residues
  Eliminates oxidation effects and restores the paint's maximum shine
- ✓ Protects against the sun's harmful UV rays
- ✓ Requires maintenance
- When it comes to preserving the value and appearance of your vehicle
- ✓ Restores the paint's original luster
- ✓ Its hydrophobic effect beads water
- Protects the paint against abrasive environmental elements such as contaminants, oxidation and even acid rain













Before



After



Before



After





### Before

After







Before



After



Before



After











## Others

### **Trucks, Vans and Lorry**















#### Scan QR Code for more information:



Hee +6012- 340 1183







Location

No 307, Jalan Tun Dr Ismail Seremban (City), Malaysia.