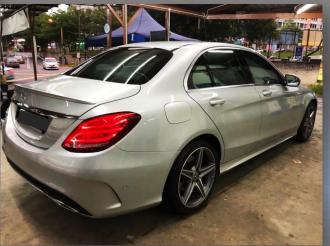

Hee Car Body Beauty is a prominent hand car wash serving in Jalan Tun Dr Ismail, Seremban.

Providing customers with services such as exterior car washing, interior cleaning, and detailing.

Our mission is to provide topquality wash and detail service and will work to keep employees satisfied in order to maintain impeccable customer service.



Video



# Services

Body Coating
Polish Coating
Diamond Coating
Engine
Tyre Rim
Headlamps
Cushion Wash

Types

Car Trucks Vans Lorry



















### The benefits of Diamond oating:

- Removes dirt, tar and all residues
  Eliminates oxidation effects and restores the paint's maximum shine
- ✓ Protects against the sun's harmful UV rays
- ✓ Requires maintenance
- When it comes to preserving the value and appearance of your vehicle
- ✓ Restores the paint's original luster
- ✓ Its hydrophobic effect beads water
- Protects the paint against abrasive environmental elements such as contaminants, oxidation and even acid rain













Before



After



Before



After





### Before

After







Before



After



Before



After











## Others

### **Trucks, Vans and Lorry**















#### Scan QR Code for more information:



Hee +6012- 340 1183







Location

No 307, Jalan Tun Dr Ismail Seremban (City), Malaysia.