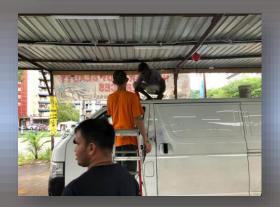

eo



# Services

Body Coating
Polish Coating
Diamond Coating
Engine
Tyre Rim
Headlamps
Cushion Wash

Types

Car Trucks Vans Lorry



















### The benefits of Diamond oating:

- Removes dirt, tar and all residues
  Eliminates oxidation effects and restores the paint's maximum shine
- ✓ Protects against the sun's harmful UV rays
- ✓ Requires maintenance
- When it comes to preserving the value and appearance of your vehicle
- ✓ Restores the paint's original luster
- ✓ Its hydrophobic effect beads water
- Protects the paint against abrasive environmental elements such as contaminants, oxidation and even acid rain













Before



After



Before



After





### Before

After







Before



After



Before



After











## Others

### **Trucks, Vans and Lorry**















#### Scan QR Code for more information:



Hee +6012- 340 1183







Location

No 307, Jalan Tun Dr Ismail Seremban (City), Malaysia.