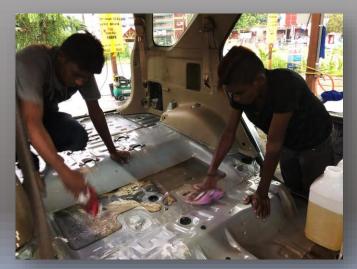

n order to maintain impeccable customer service.



Video



# Services

Body Coating
Polish Coating
Diamond Coating
Engine
Tyre Rim
Headlamps
Cushion Wash

Types

Car Trucks Vans Lorry



















### The benefits of Diamond oating:

- Removes dirt, tar and all residues
  Eliminates oxidation effects and restores the paint's maximum shine
- ✓ Protects against the sun's harmful UV rays
- ✓ Requires maintenance
- When it comes to preserving the value and appearance of your vehicle
- ✓ Restores the paint's original luster
- ✓ Its hydrophobic effect beads water
- Protects the paint against abrasive environmental elements such as contaminants, oxidation and even acid rain













Before



After



Before



After





### Before

After







Before



After



Before



After











## Others

### **Trucks, Vans and Lorry**















#### Scan QR Code for more information:



Hee +6012- 340 1183







Location

No 307, Jalan Tun Dr Ismail Seremban (City), Malaysia.