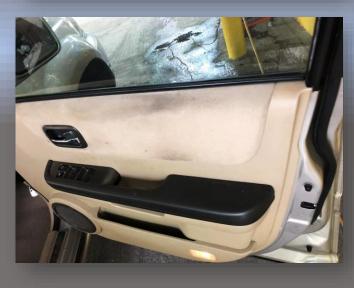

order to maintain impeccable customer service.



Video



# Services

Body Coating
Polish Coating
Diamond Coating
Engine
Tyre Rim
Headlamps
Cushion Wash

Types

Car Trucks Vans Lorry



















### The benefits of Diamond oating:

- Removes dirt, tar and all residues
  Eliminates oxidation effects and restores the paint's maximum shine
- ✓ Protects against the sun's harmful UV rays
- ✓ Requires maintenance
- When it comes to preserving the value and appearance of your vehicle
- ✓ Restores the paint's original luster
- ✓ Its hydrophobic effect beads water
- Protects the paint against abrasive environmental elements such as contaminants, oxidation and even acid rain













Before



After



Before



After





### Before

After







Before



After



Before



After











## Others

### **Trucks, Vans and Lorry**















#### Scan QR Code for more information:



Hee +6012- 340 1183







Location

No 307, Jalan Tun Dr Ismail Seremban (City), Malaysia.