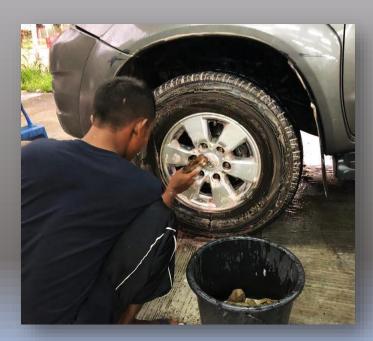

sh and detail service and will work to keep employees satisfied in order to maintain impeccable customer service.



Video



# Services

Body Coating
Polish Coating
Diamond Coating
Engine
Tyre Rim
Headlamps
Cushion Wash

Types

Car Trucks Vans Lorry



















### The benefits of Diamond oating:

- Removes dirt, tar and all residues
  Eliminates oxidation effects and restores the paint's maximum shine
- ✓ Protects against the sun's harmful UV rays
- ✓ Requires maintenance
- When it comes to preserving the value and appearance of your vehicle
- ✓ Restores the paint's original luster
- ✓ Its hydrophobic effect beads water
- Protects the paint against abrasive environmental elements such as contaminants, oxidation and even acid rain













Before



After



Before



After





### Before

After







Before



After



Before



After











## Others

### **Trucks, Vans and Lorry**















#### Scan QR Code for more information:



Hee +6012- 340 1183







Location

No 307, Jalan Tun Dr Ismail Seremban (City), Malaysia.