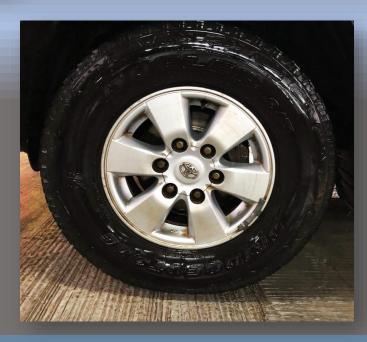

and will work to keep employees satisfied in order to maintain impeccable customer service.



Video



# Services

Body Coating
Polish Coating
Diamond Coating
Engine
Tyre Rim
Headlamps
Cushion Wash

Types

Car Trucks Vans Lorry



















### The benefits of Diamond oating:

- Removes dirt, tar and all residues
  Eliminates oxidation effects and restores the paint's maximum shine
- ✓ Protects against the sun's harmful UV rays
- ✓ Requires maintenance
- When it comes to preserving the value and appearance of your vehicle
- ✓ Restores the paint's original luster
- ✓ Its hydrophobic effect beads water
- Protects the paint against abrasive environmental elements such as contaminants, oxidation and even acid rain













Before



After



Before



After





### Before

After







Before



After



Before



After











## Others

### **Trucks, Vans and Lorry**















#### Scan QR Code for more information:



Hee +6012- 340 1183







Location

No 307, Jalan Tun Dr Ismail Seremban (City), Malaysia.