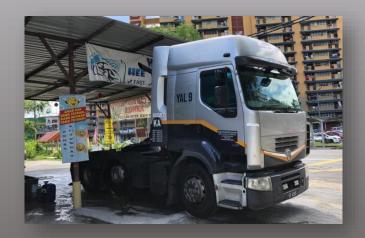

Video



# Services

Body Coating
Polish Coating
Diamond Coating
Engine
Tyre Rim
Headlamps
Cushion Wash

Types

Car Trucks Vans Lorry



















### The benefits of Diamond oating:

- Removes dirt, tar and all residues
  Eliminates oxidation effects and restores the paint's maximum shine
- ✓ Protects against the sun's harmful UV rays
- ✓ Requires maintenance
- When it comes to preserving the value and appearance of your vehicle
- ✓ Restores the paint's original luster
- ✓ Its hydrophobic effect beads water
- Protects the paint against abrasive environmental elements such as contaminants, oxidation and even acid rain













Before



After



Before



After





### Before

After







Before



After



Before



After











## Others

### **Trucks, Vans and Lorry**















#### Scan QR Code for more information:



Hee +6012- 340 1183







Location

No 307, Jalan Tun Dr Ismail Seremban (City), Malaysia.