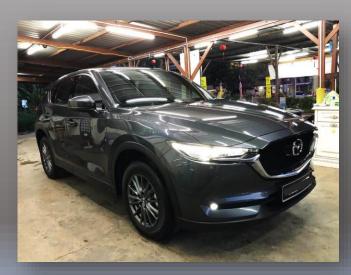

Hee Car Body Beauty is a prominent hand car wash serving in Jalan Tun Dr Ismail, Seremban.

Providing customers with services such as exterior car washing, interior cleaning, and detailing.

Our mission is to provide topquality wash and detail service and will work to keep employees satisfied in order to maintain impeccable customer service.



Video



# Services

Body Coating
Polish Coating
Diamond Coating
Engine
Tyre Rim
Headlamps
Cushion Wash

Types

Car Trucks Vans Lorry



















### The benefits of Diamond oating:

- Removes dirt, tar and all residues
  Eliminates oxidation effects and restores the paint's maximum shine
- ✓ Protects against the sun's harmful UV rays
- ✓ Requires maintenance
- When it comes to preserving the value and appearance of your vehicle
- ✓ Restores the paint's original luster
- ✓ Its hydrophobic effect beads water
- Protects the paint against abrasive environmental elements such as contaminants, oxidation and even acid rain













Before



After



Before



After





### Before

After







Before



After



Before



After











## Others

### **Trucks, Vans and Lorry**















#### Scan QR Code for more information:



Hee +6012- 340 1183







Location

No 307, Jalan Tun Dr Ismail Seremban (City), Malaysi