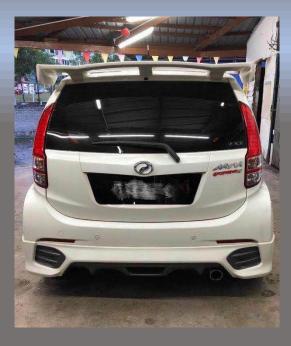

Hee Car Body Beauty is a prominent hand car wash serving in Jalan Tun Dr Ismail, Seremban.

Providing customers with services such as exterior car washing, interior cleaning, and detailing.

Our mission is to provide topquality wash and detail service and will work to keep employees satisfied in order to maintain impeccable customer service.



Video



# Services

Body Coating
Polish Coating
Diamond Coating
Engine
Tyre Rim
Headlamps
Cushion Wash

Types

Car Trucks Vans Lorry



















### The benefits of Diamond oating:

- Removes dirt, tar and all residues
  Eliminates oxidation effects and restores the paint's maximum shine
- ✓ Protects against the sun's harmful UV rays
- ✓ Requires maintenance
- When it comes to preserving the value and appearance of your vehicle
- ✓ Restores the paint's original luster
- ✓ Its hydrophobic effect beads water
- Protects the paint against abrasive environmental elements such as contaminants, oxidation and even acid rain













Before



After



Before



After





### Before

After







Before



After



Before



After











## Others

### **Trucks, Vans and Lorry**















#### Scan QR Code for more information:



Hee +6012- 340 1183







Location

No 307, Jalan Tun Dr Ismail Seremban (City), M