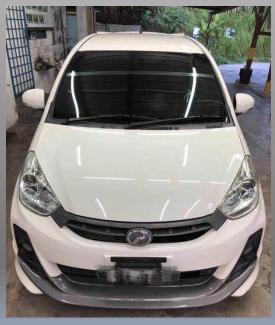

Hee Car Body Beauty is a prominent hand car wash serving in Jalan Tun Dr Ismail, Seremban.

Providing customers with services such as exterior car washing, interior cleaning, and detailing.

Our mission is to provide topquality wash and detail service and will work to keep employees satisfied in order to maintain impeccable customer service.



Video



# Services

Body Coating
Polish Coating
Diamond Coating
Engine
Tyre Rim
Headlamps
Cushion Wash

Types

Car Trucks Vans Lorry



















### The benefits of Diamond oating:

- Removes dirt, tar and all residues
  Eliminates oxidation effects and restores the paint's maximum shine
- ✓ Protects against the sun's harmful UV rays
- ✓ Requires maintenance
- When it comes to preserving the value and appearance of your vehicle
- ✓ Restores the paint's original luster
- ✓ Its hydrophobic effect beads water
- Protects the paint against abrasive environmental elements such as contaminants, oxidation and even acid rain













Before



After



Before



After





### Before

After







Before



After



Before



After











## Others

### **Trucks, Vans and Lorry**















#### Scan QR Code for more information:



Hee +6012- 340 1183







Location

No 307, Jalan Tun Dr Ismail Seremban (City),