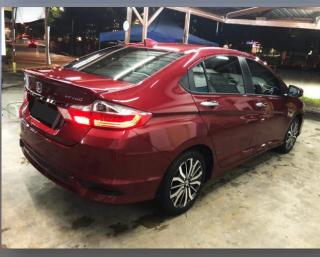

Hee Car Body Beauty is a prominent hand car wash serving in Jalan Tun Dr Ismail, Seremban.

Providing customers with services such as exterior car washing, interior cleaning, and detailing.

Our mission is to provide topquality wash and detail service and will work to keep employees satisfied in order to maintain impeccable customer service.



Video



# Services

Body Coating
Polish Coating
Diamond Coating
Engine
Tyre Rim
Headlamps
Cushion Wash

Types

Car Trucks Vans Lorry



















### The benefits of Diamond oating:

- Removes dirt, tar and all residues
  Eliminates oxidation effects and restores the paint's maximum shine
- ✓ Protects against the sun's harmful UV rays
- ✓ Requires maintenance
- When it comes to preserving the value and appearance of your vehicle
- ✓ Restores the paint's original luster
- ✓ Its hydrophobic effect beads water
- Protects the paint against abrasive environmental elements such as contaminants, oxidation and even acid rain













Before



After



Before



After





### Before

After







Before



After



Before



After











## Others

### **Trucks, Vans and Lorry**















#### Scan QR Code for more information:



Hee +6012- 340 1183







Location

No 307, Jalan Tun Dr Ismail Seremban (City), Malaysia.