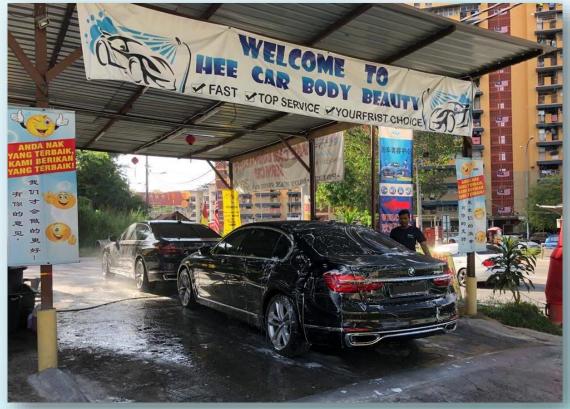

Hee Car Body Beauty is a prominent hand car wash serving in Jalan Tun Dr Ismail, Seremban.

Providing customers with services such as exterior car washing, interior cleaning, and detailing.

Our mission is to provide topquality wash and detail service and will work to keep employees satisfied in order to maintain impeccable customer service.