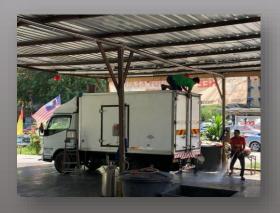

ideo



# Services

Body Coating
Polish Coating
Diamond Coating
Engine
Tyre Rim
Headlamps
Cushion Wash

Types

Car Trucks Vans Lorry



















### The benefits of Diamond oating:

- Removes dirt, tar and all residues
  Eliminates oxidation effects and restores the paint's maximum shine
- ✓ Protects against the sun's harmful UV rays
- ✓ Requires maintenance
- When it comes to preserving the value and appearance of your vehicle
- ✓ Restores the paint's original luster
- ✓ Its hydrophobic effect beads water
- Protects the paint against abrasive environmental elements such as contaminants, oxidation and even acid rain













Before



After



Before



After





### Before

After







Before



After



Before



After











## Others

### **Trucks, Vans and Lorry**















#### Scan QR Code for more information:



Hee +6012- 340 1183







Location

No 307, Jalan Tun Dr Ismail Seremban (City), Malaysia.